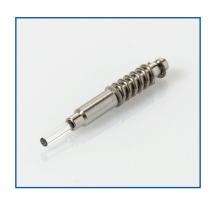

# CTS-11297

Sapphire Plunger

Comparable to: Shimadzu®

Old# 228-34498-91, 228-35601-92 228-35601-93

#### 1.0 Description

This plunger is designed to be compatible with Shimadzu LC-10ADvp, LC-20AD/AB, LC-20ADXR, LC-30ADSF and LC-2010 pumps. It is comparable to Shimadzu part number 228-35601-93. It replaces old part numbers 228-34498-91 and 228-35601-92.

#### 2.0 Materials Specifications

Sapphire 316 SS