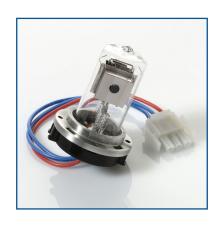

## 1.0 Description

This long life deuterium lamp is designed to be compatible with Agilent 1100, 1200 DAD, G1315A/B and G1365A/B DAD detectors. It is comparable to Agilent part number 2140-0590.