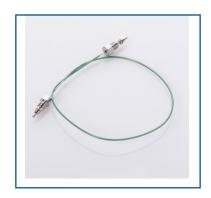

# CTS-21155

Capillary, 300mm x 0.17mm ID, w/Fittings (SST capillary pump to sampler)

Comparable to: Agilent® 5067-4657

## 1.0 Description

This capillary is designed to be compatible with Agilent® 1100, 1200,1260 and 1290 HPLC systems. It is comparable to Agilent® part number 5067-4657.