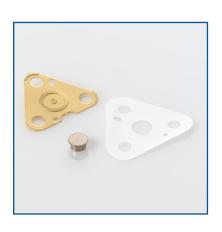

#### 1.0 Description

This rebuild kit is designed to be compatible with Waters 510, 515, 600, 610, 1515, 1525, 1525 Micro and 1525EF HPLC systems. It is comparable to Waters **previous version** of part number WAT025746.

### 2.0 Wetted Materials Specifications

440C SS Gold PTFE

Replacement may be indicated by leaks at the needle seat or the accumulation of buffer at the top of the needle seat (indicating a small leak), or a blockage of the seat capillary is determined.