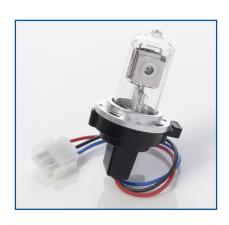

# 11-3984

Long Life Deuterium Lamp, RFID (2000 hr) Comparable to: Agilent® 2140-0820

#### 1.0 Description

This long life deuterium lamp is designed to be compatible with Agilent®1260, 1220 DAD, G1315C/D, G1365C/D, G7115A and G7165A detectors. It is comparable to Agilent® part number 2140-0820.

#### 2.2 Materials

Socket Contacts: Pre-Tinned Brass Connector Plug: Nylon, Natural Color

Lamp Envelope: Fused Silica