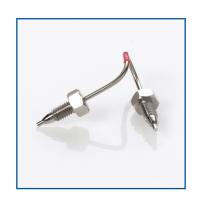

#### 1.0 Description

This tubing assembly is designed to be compatible with Shimadzu® LC-30AD pumps. It is comparable to Shimadzu® part number 228-53300-41.