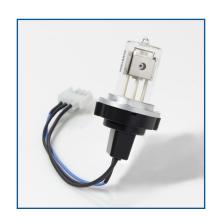

#### 1.0 Description

This long life deuterium lamp is designed to be compatible with Agilent 1100 DAD and 1200 DAD detectors. It is comparable to Agilent part number 5182-1530.

#### 2.2 Materials

Socket Contacts: Pre-Tinned Brass Connector Plug: Nylon, Natural Color

Lamp Envelope: UV Glass