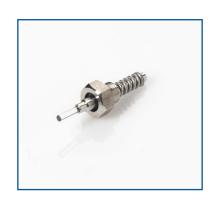

#### 1.0 Description

This plunger is designed to be compatible with Shimadzu LC-10ADvp, LC-20AD/AB, LC-20ADXR, LC-30ADSF and LC-2010 pumps. It is comparable to Shimadzu part number 228-35281-95.