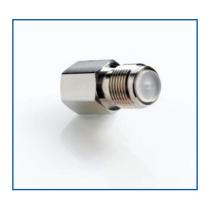

#### 1.0 Description

This check valve is designed to be compatible with Thermo Scientific Surveyor Plus HPLC systems. It is comparable to Thermo Scientific part number 00950-30026.