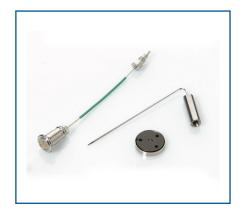

#### 2.1 Components

#### Qty Part Description

1 Rotor Seal Assy (CTS-10459)

1 Needle Assembly (CTS-10835)

1 Needle Seat, Std., PEEK<sup>™</sup>, 0.17mm ID (11-2605)