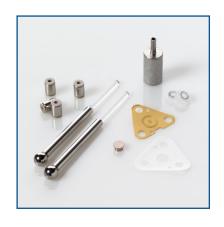

### 2.1 Components

| Qty | Part Description                           |
|-----|--------------------------------------------|
| 2   | Sapphire Plunger (CTS-10475-1)             |
| 2   | PP Check Valve Cartridge, 2/pk (CTS-10600) |
| 2   | Plunger Seal (CTS-2294)                    |
| 1   | Solvent Reservoir Filter, 10µm (CTS-5531)  |
| 1   | Reference Valve Rebuild Kit (CTS-5746)     |