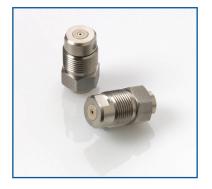

# CTS-A11094-02

UPLC Primary Check Valve Assy, 2/pk Comparable to: Waters<sup>®</sup> 700002596

## 1.0 Description

These check valves are designed to be compatible with Waters Acquity<sup>®</sup>, Acquity I-Class BSM, Acquity UPLC<sup>®</sup> BSM, nanoAcquity<sup>®</sup>, nanoAcquity UPLC<sup>®</sup> BSM/ASM UPLC systems. They are comparable to Waters part number 700002596.