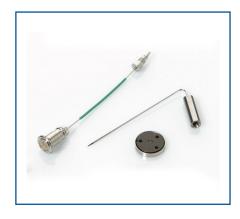

#### 2.1 Components

| ar Description | Qty | Part Description |
|----------------|-----|------------------|
|----------------|-----|------------------|

- 1 Rotor Seal Assy (CTS-10459)
- 1 Needle Assembly (CTS-10835)
- 1 Needle Seat, Std., PEEK<sup>™</sup>, 0.17mm ID (11-2605)