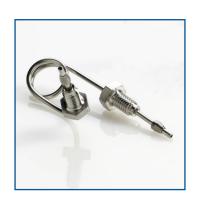

# CTS-0037

Tube, Left Inlet Pigtail Comparable to: Waters® WAT060037

#### 1.0 Description

This tube is designed to be compatible with Waters® 510, 515, 590 and 600 HPLC systems. It is comparable to Waters® part number WAT060037.