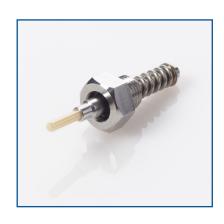

## 1.0 Description

This plunger is designed to be compatible with Shimadzu® LC-10ADvp pumps. It is comparable to Shimadzu® part number 228-35281-91.