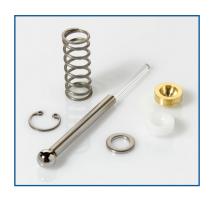

# CTS-10475

Sapphire Plunger Kit

### 1.0 Description

This kit is designed to be compatible with Waters 515, 1515 and 1525 HPLC systems.

### 2.0 Materials Specifications

316 SS 360 Brass Acetal Sapphire