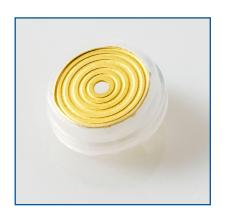

### 1.0 Description

This seal is designed to be compatible with Agilent®1050, 1090, 1100, 1200, 1220, 1260 and1290 HPLC systems. It is comparable to Agilent® part number 5067-4728.

#### 2.0 Materials Wetted Specifications

Gold