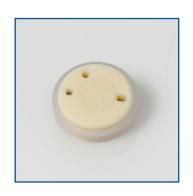

# CTS-A11329

Stator Face Assembly Comparable to: Rheodyne® 7725-026

### 1.0 Description

This stator is designed to be compatible with Rheodyne® 7725, 7725i, 7726, 9725 and 9725i HPLC systems. It is comparable to Rheodyne® part number 7725-026.