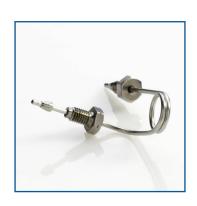

#### 1.0 Description

This tube is designed to be compatible with Waters® 510, 515, 590 and 600 HPLC systems. It is comparable to Waters® part number WAT060038.