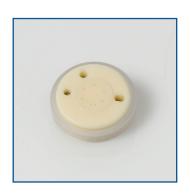

# CTS-A11329

Stator Face Assembly Comparable to: Rheodyne® 7725-026

### 1.0 Description

This stator is designed to be compatible with Rheodyne 7725, 7725i, 7726, 9725 and 9725i HPLC systems. It is comparable to Rheodyne part number 7725-026.