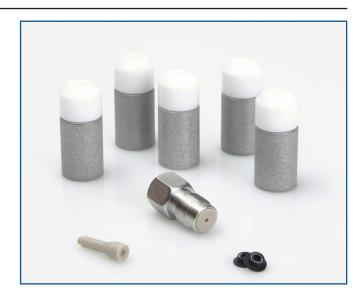

### 1.0 Description

This PM kit contains all the parts necessary to keep Shimadzu® LC-2030, LC-2030C, LC-2030C 3D, Prominence-i autosamplers working at peak performance. It is comparable to Shimadzu® part number 228-59372-46.

#### 2.1 Components

| Qty | Part Description                                |
|-----|-------------------------------------------------|
| 5   | Suction Filter, Stainless Improved (CTS-A11316) |
| 1   | Line Filter Assembly (CTS-A11421)               |
| 1   | Plunger Seal (CTS-10693)                        |
| 1   | Needle Seal, PEEK™<br>(CTS-21527)               |