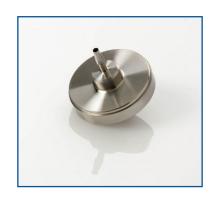

### 1.0 Description

This solvent filter is designed to be compatible with Agilent 1050, 1090, 1100 and 1200 HPLC systems. It is comparable to Agilent part number 01018-60025.